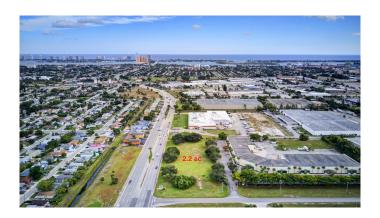

# \$2,490,000 - Blue Heron Blvd, Riviera Beach

MLS® #RX-10792024

#### \$2,490,000

Bedroom, Bathroom, Land on 0 Acres

LEWIS TERMINALS 2-C, Riviera Beach, FL

PRIME COMMERCIAL LAND on Blue Heron Blvd, East of 95. 490' of Frontage. This parcel sits on the major artery leading to the Port of Palm Beach and Singer Island Beaches/Resorts. Zoning allows for Hotel, Retail Plaza, Restaurant, and many other use/s.Listing Information subject to change and withdrawal without prior notice.