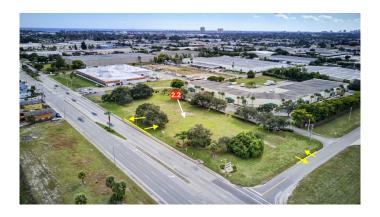

# \$2,490,000 - Blue Heron Blvd, Riviera Beach

MLS® #RX-10792024

#### \$2,490,000

Bedroom, Bathroom, Land on 0 Acres

LEWIS TERMINALS 2-C, Riviera Beach, FL

PRIME COMMERCIAL LAND on Blue Heron Blvd, East of 95. 490' of Frontage. This parcel sits on the major artery leading to the Port of Palm Beach and Singer Island Beaches/Resorts. Zoning allows for Hotel, Retail Plaza, Restaurant, and many other use/s.Listing Information subject to change and withdrawal without prior notice.